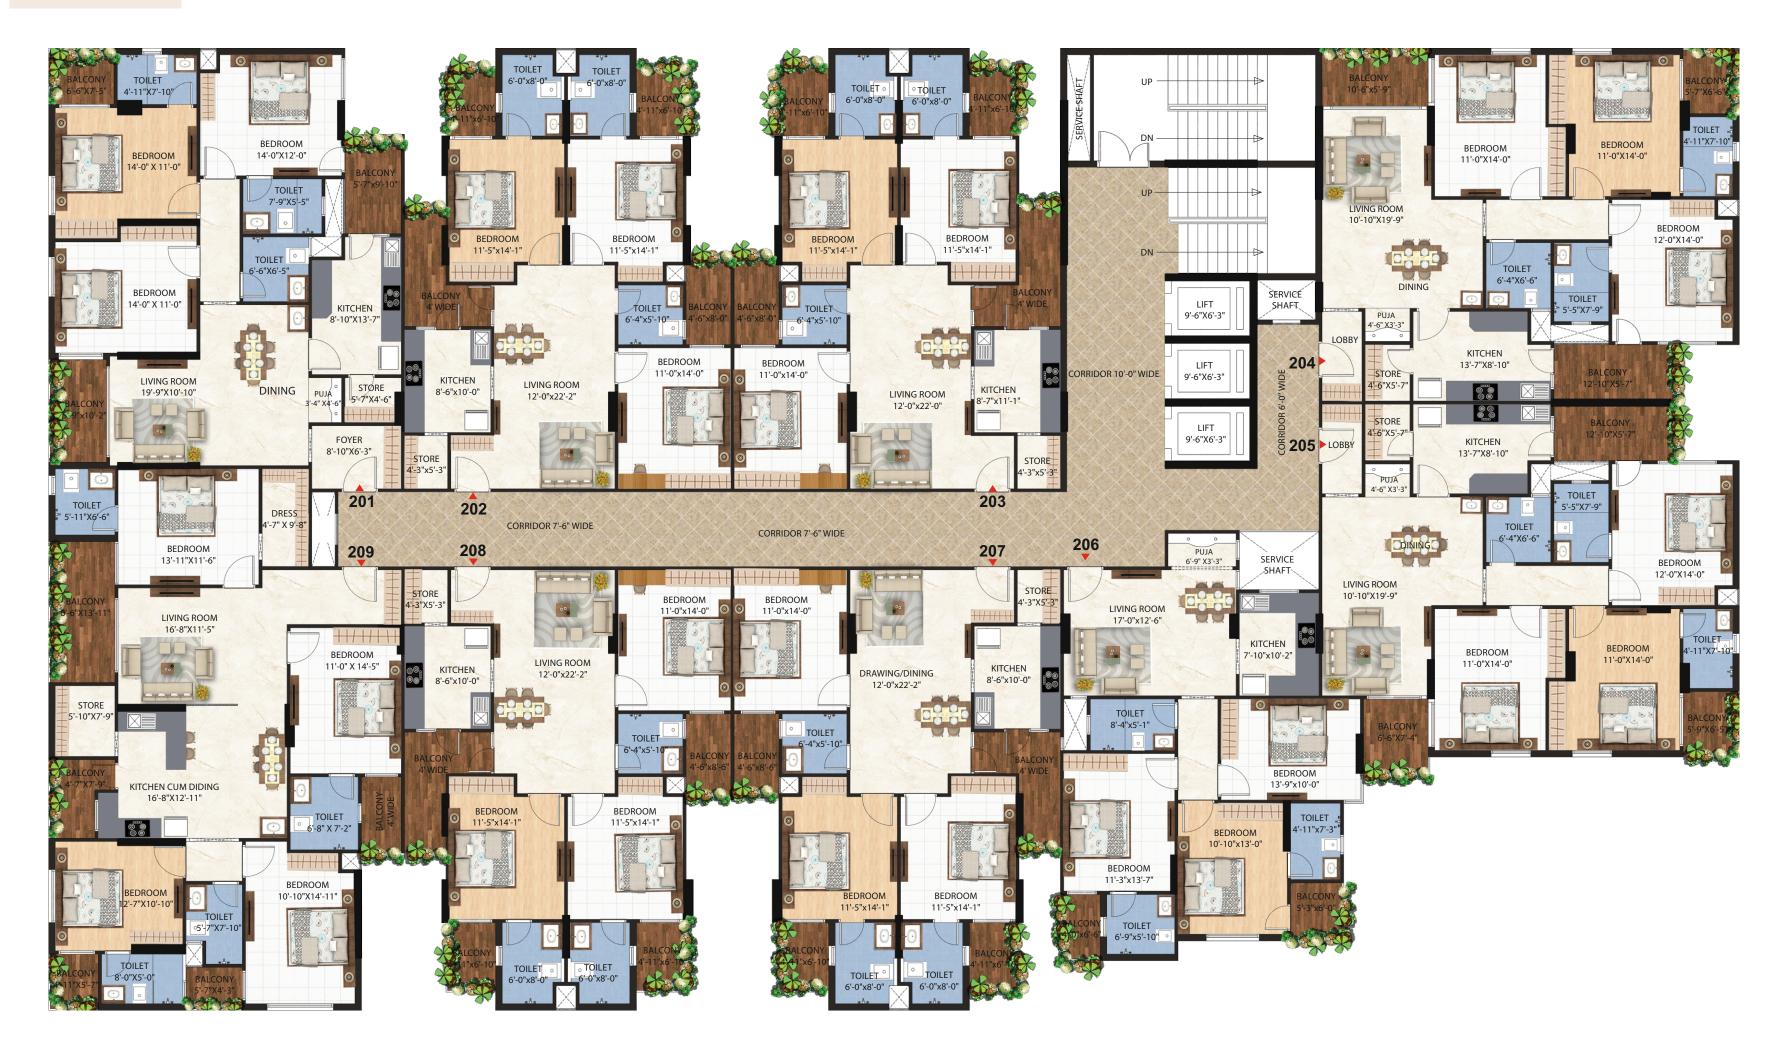

# TYPICAL FLOOR PLAN

BUILTUP AREA=1430.76 SQ FT SALABLE AREA=2044 SQ FT

BEDROOM 14'-0"X12'-0"

### **KEY PLAN**

TOILET 6'-6"X6'-5" **ENTRY** 

LOBBY 8'-10"X6'-3"

PUJA 3'-4" X4'-6"

DINING

KEY PLAN

BUILTUP AREA=1415.00 SQ FT SALABLE AREA=2021.00 SQ FT