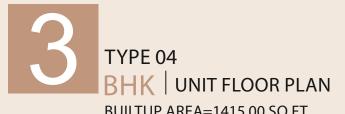

### **KEY PLAN**

TOILET 6'-6"X6'-5" **ENTRY** 

LOBBY 8'-10"X6'-3"

PUJA 3'-4" X4'-6"

DINING

KEY PLAN

BUILTUP AREA=1415.00 SQ FT SALABLE AREA=2021.00 SQ FT