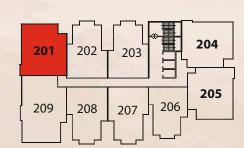

### **KEY PLAN**

TOILET 6'-6"X6'-5" **ENTRY** 

LOBBY 8'-10"X6'-3"

PUJA 3'-4" X4'-6"

DINING

KEY PLAN

BUILTUP AREA=1415.00 SQ FT SALABLE AREA=2021.00 SQ FT