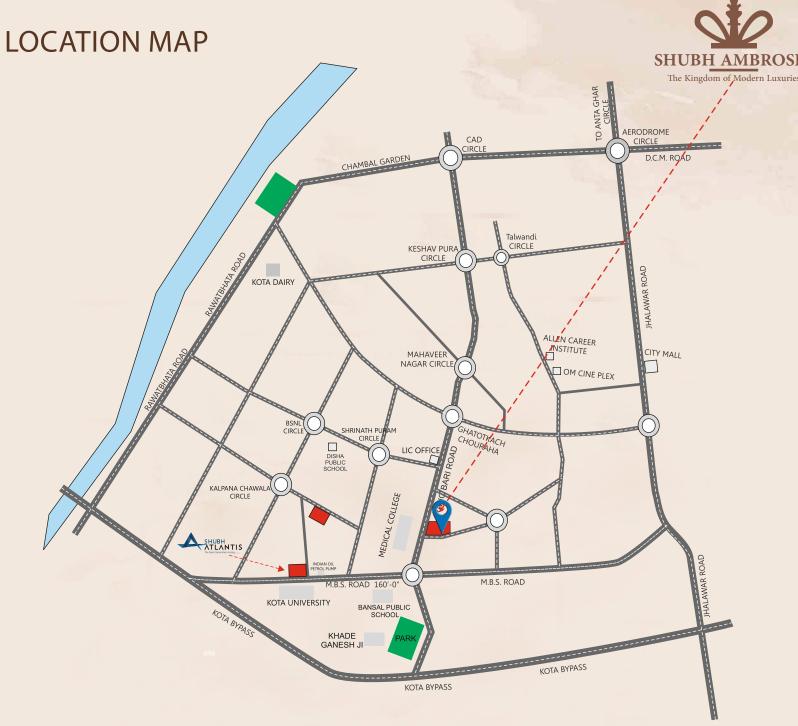

Site Add.:- Plot No. 5 Corner, Arogya Near New Medical College & Hospital, Kota (Raj.)-324005

## Location Advantage:-

- **▲** Situated at Arogya nagar just near to New medical College & Hospital kota.
- Corner plot with two side wide roads.
- A Rajasthan technical University, kota university, V.M.O.U. proximity to the project.
- Reputed c.b.s.e schools Bansal public school and disha delphi public school are near to the project.
- Khade Ganesh ji temple & Ganesh udyan are just near by.
- Approx 1.2 km from ghatotkach circle.
- Approx 1.6 km from mahaveer nagar circle.