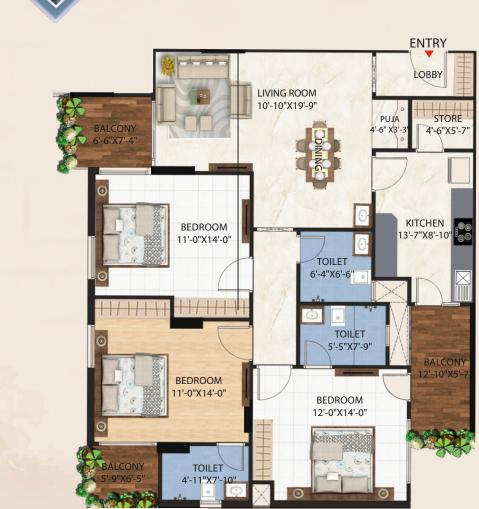

# TYPICAL FLOOR PLAN

BUILTUP AREA=1430.76 SQ FT SALABLE AREA=2044 SQ FT

BEDROOM 14'-0"X12'-0"

### **KEY PLAN**

TOILET 6'-6"X6'-5" **ENTRY** 

LOBBY 8'-10"X6'-3"

PUJA 3'-4" X4'-6"

DINING

KEY PLAN

BUILTUP AREA=1415.00 SQ FT SALABLE AREA=2021.00 SQ FT