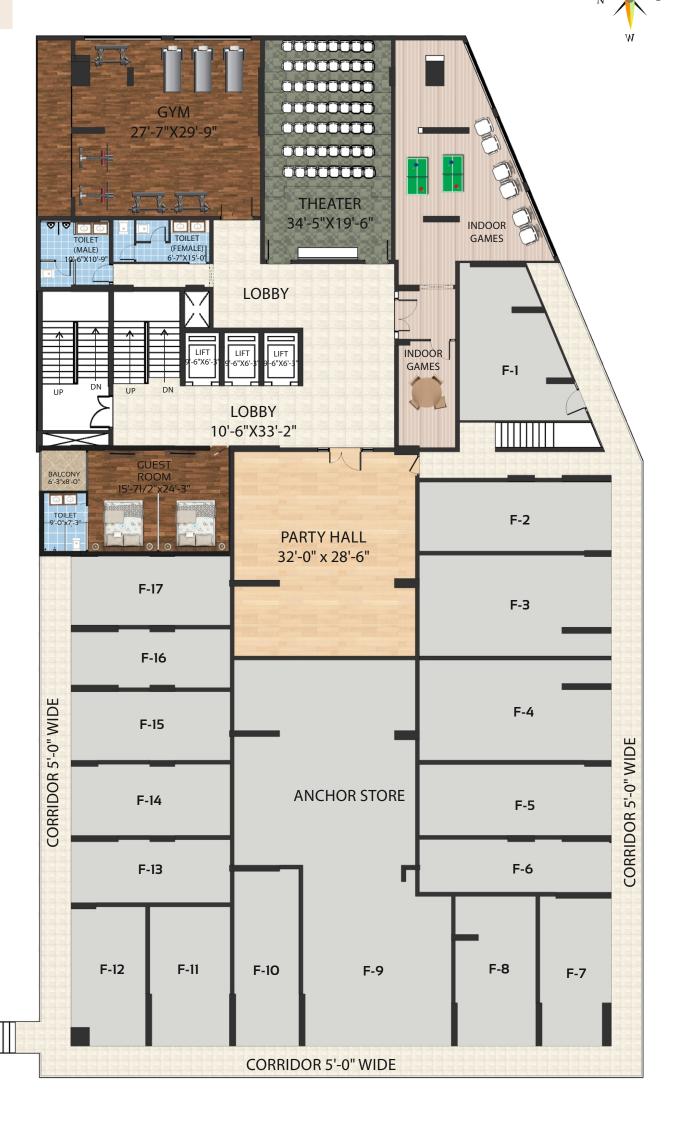

# TYPICAL FLOOR PLAN

BUILTUP AREA=1430.76 SQ FT SALABLE AREA=2044 SQ FT

BEDROOM 14'-0"X12'-0"

### **KEY PLAN**

TOILET 6'-6"X6'-5" **ENTRY** 

LOBBY 8'-10"X6'-3"

PUJA 3'-4" X4'-6"

DINING

KEY PLAN

BUILTUP AREA=1415.00 SQ FT SALABLE AREA=2021.00 SQ FT

## Amenities:-

- → High tech & well equipped Clubhouse
- Conditioned Multipurpose Hall
- ▲ Entrance Lobby
- ★ Well Equipped Gymnasium
- Mini Theater
- Swimming pool
- Kids pool
- Indoor Games
- Chess and Carrom Room
- Pool Table
- Table Tennis
- Guest Room
- ▲ C.C T.V Security System in common areas
- Round the Clock Security by Modern Sec
- Well Planned car Parking Spaces