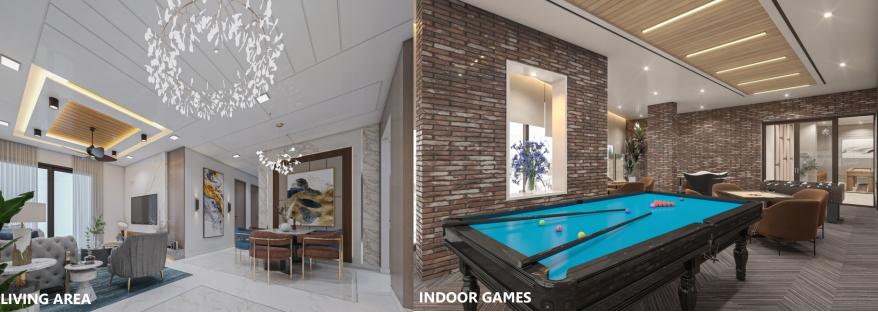

## Amenities:-

- → High tech & well equipped Clubhouse
- Conditioned Multipurpose Hall
- ▲ Entrance Lobby
- ★ Well Equipped Gymnasium
- Mini Theater
- Swimming pool
- Kids pool
- Indoor Games
- Chess and Carrom Room
- Pool Table
- Table Tennis
- Guest Room
- ▲ C.C T.V Security System in common areas
- Round the Clock Security by Modern Sec
- Well Planned car Parking Spaces