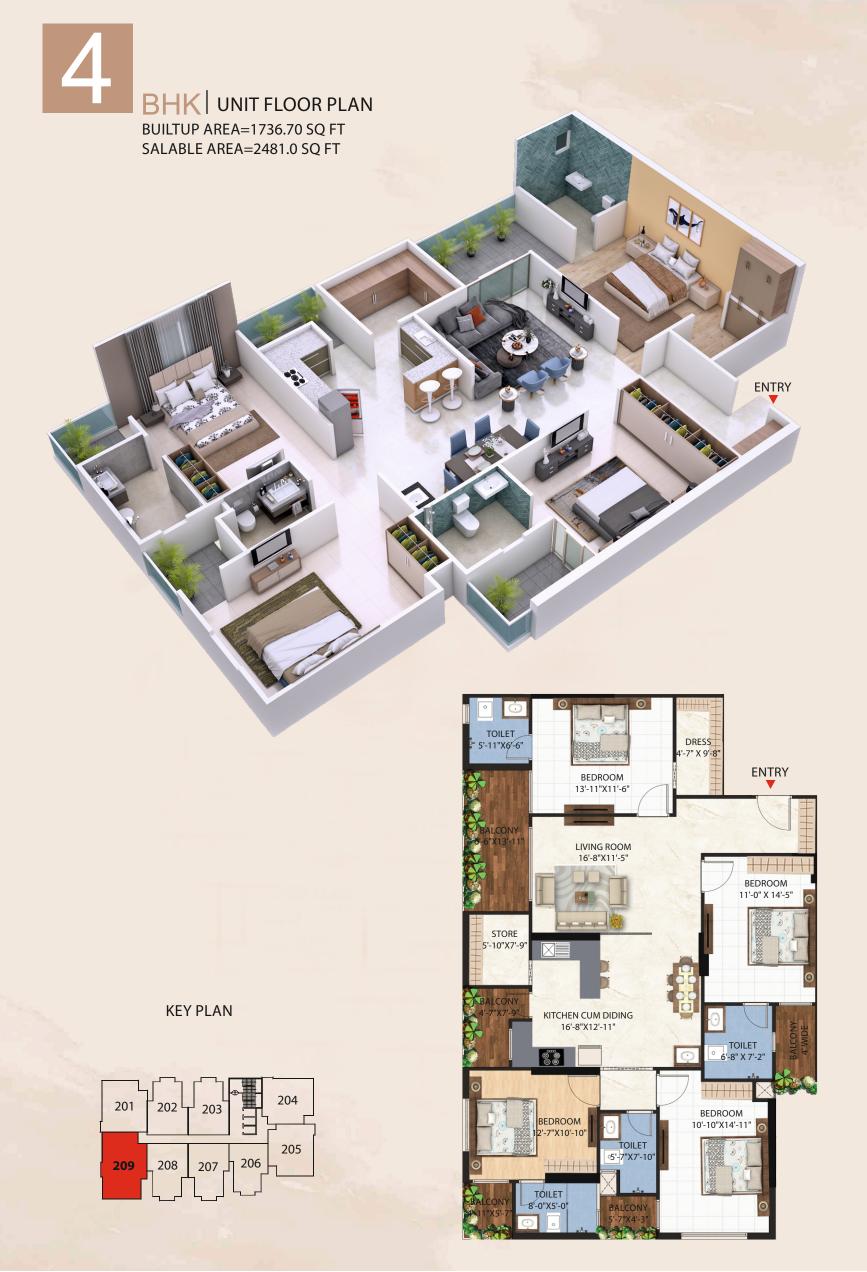

# TYPICAL FLOOR PLAN

BUILTUP AREA=1430.76 SQ FT SALABLE AREA=2044 SQ FT

BEDROOM 14'-0"X12'-0"

### **KEY PLAN**

TOILET 6'-6"X6'-5" **ENTRY** 

LOBBY 8'-10"X6'-3"

PUJA 3'-4" X4'-6"

DINING

KEY PLAN

BUILTUP AREA=1415.00 SQ FT SALABLE AREA=2021.00 SQ FT