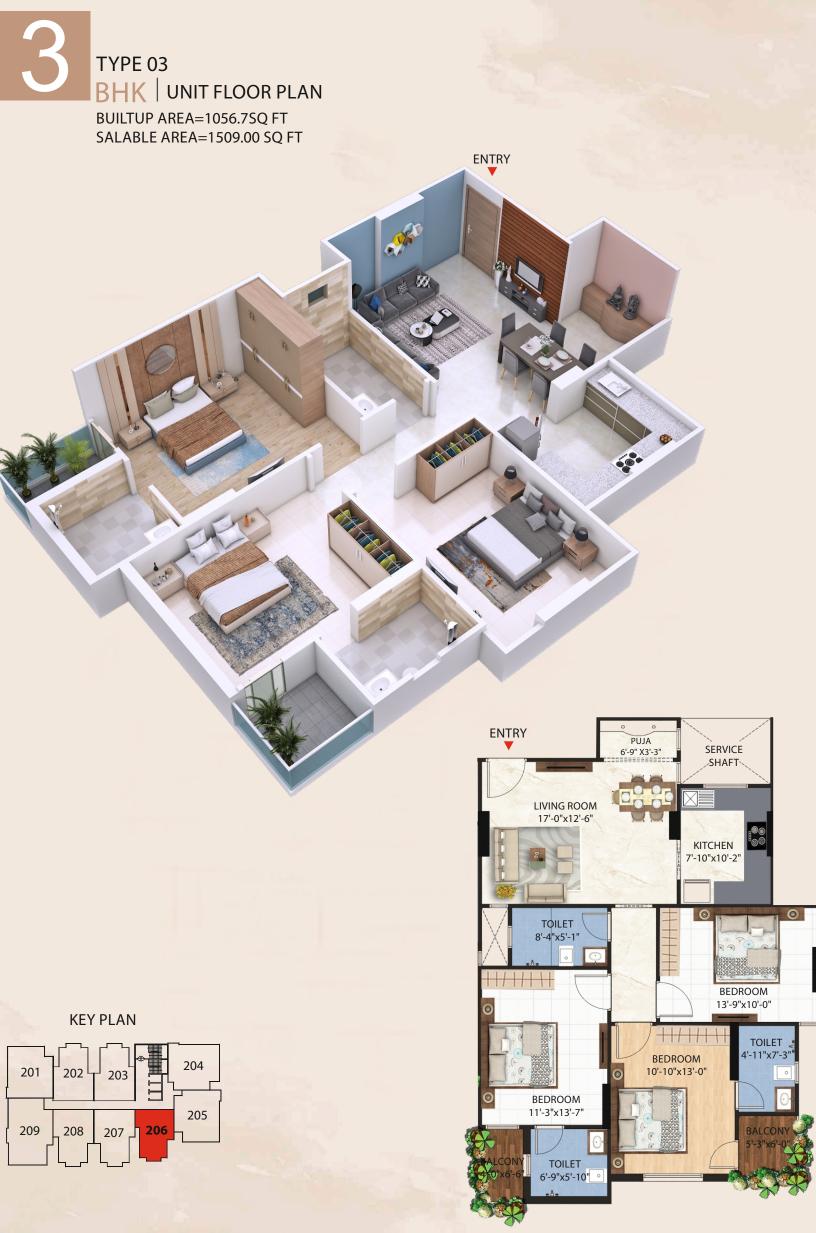

- Reputed c.b.s.e schools Bansal public school and disha delphi public school are near to the project.
- Khade Ganesh ji temple & Ganesh udyan are just near by.
- Approx 1.2 km from ghatotkach circle.
- Approx 1.6 km from mahaveer nagar circle.

BUILDER & DEVELOPERS:



CORPORATE OFFICE:

#### **Sumangalam Groups**

Add. :- 142-A, Shrinathpuram, Near Bsnl Circle Kota(Raj)-324001 email: info@sumangalambuildmart.com Web:- shubhambrosia.com

ARCHITECT:



Mob.: +91 98281 37800 Web.: www.primeartarchitects.com E-mail:primeartarchitects@gmail.com

For Booking Contact: 9649908036









# TYPICAL FLOOR PLAN









BUILTUP AREA=1430.76 SQ FT SALABLE AREA=2044 SQ FT



BEDROOM 14'-0"X12'-0"

### **KEY PLAN**





TOILET 6'-6"X6'-5" **ENTRY** 

LOBBY 8'-10"X6'-3"

PUJA 3'-4" X4'-6"

DINING







KEY PLAN

BUILTUP AREA=1415.00 SQ FT SALABLE AREA=2021.00 SQ FT













# Project Highlights/Features:-

- Earthquake Resistant Framed Structure
- Functional Design With Pleasant Architecture
- ▲ Designed to ensure maximum light and cross ventilation
- ▲ Offering apartments in 3 & 4 bedroom configurations.
- ▲ High speed Elevators
- ▲ Power Backup( Silent Dg Set) For Common Areas .
- ▲ C.C T.V Security System in common areas
- ▲ Security by professional agencies round the clock
- ▲ Efficent Fire Fighting system
- Rain Water Harvesting System
- ▲ Well Planned car Parking Spaces
- ▲ World class construction chemicals/Admixtures
- ▶ Premium quality Electic switches & accesories
- Premium quality bathroom fittings

## Amenities:-

- → High tech & well equipped Clubhouse
- Conditioned