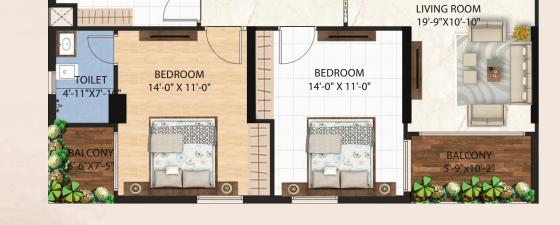

# TYPICAL FLOOR PLAN

BUILTUP AREA=1430.76 SQ FT SALABLE AREA=2044 SQ FT

BEDROOM 14'-0"X12'-0"