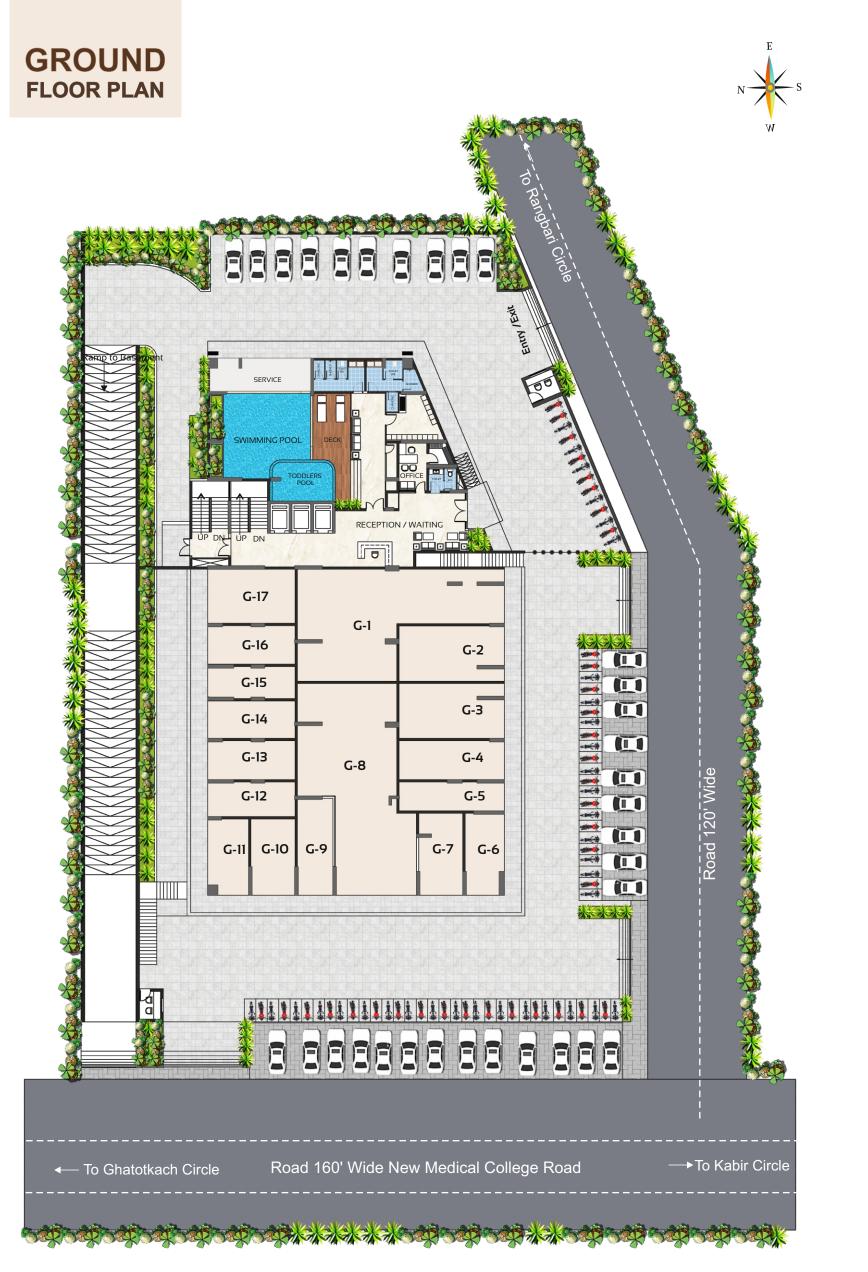

e:-

- **▲** Situated at Arogya nagar just near to New medical College & Hospital kota.
- Corner plot with two side wide roads.
- A Rajasthan technical University, kota university, V.M.O.U. proximity to the project.
- Reputed c.b.s.e schools Bansal public school and disha delphi public school are near to the project.
- Khade Ganesh ji temple & Ganesh udyan are just near by.
- Approx 1.2 km from ghatotkach circle.
- Approx 1.6 km from mahaveer nagar circle.

BUILDER & DEVELOPERS:



CORPORATE OFFICE:

#### **Sumangalam Groups**

Add. :- 142-A, Shrinathpuram, Near Bsnl Circle Kota(Raj)-324001 email: info@sumangalambuildmart.com Web:- shubhambrosia.com

ARCHITECT:



Mob.: +91 98281 37800 Web.: www.primeartarchitects.com E-mail:primeartarchitects@gmail.com

For Booking Contact: 9649908036









# TYPICAL FLOOR PLAN









BUILTUP AREA=1430.76 SQ FT SALABLE AREA=2044 SQ FT



BEDROOM 14'-0"X12'-0"

### **KEY PLAN**





TOILET 6'-6"X6'-5" **ENTRY** 

LOBBY 8'-10"X6'-3"

PUJA 3'-4" X4'-6"

DINING







KEY PLAN

BUILTUP AREA=1415.00 SQ FT SALABLE AREA=2021.00 SQ FT













# Project Highlights/Features:-

- Earthquake Resistant Framed Structure
- Functional Design With Pleasant Architecture
- ▲ Designed to ensure maximum light and cross ventilation
- ▲ Offering apartments in 3 & 4 bedroom configurations.
- ▲ High speed Elevators
- ▲ Power Backup( Silent Dg Set) For Common Areas .
- ▲ C.C T.V Security System in common areas
- ▲ Security by professional agencies round the clock
- ▲ Efficent Fire Fighting system
- Rain Water Harvesting System
- ▲ Well Planned car Parking