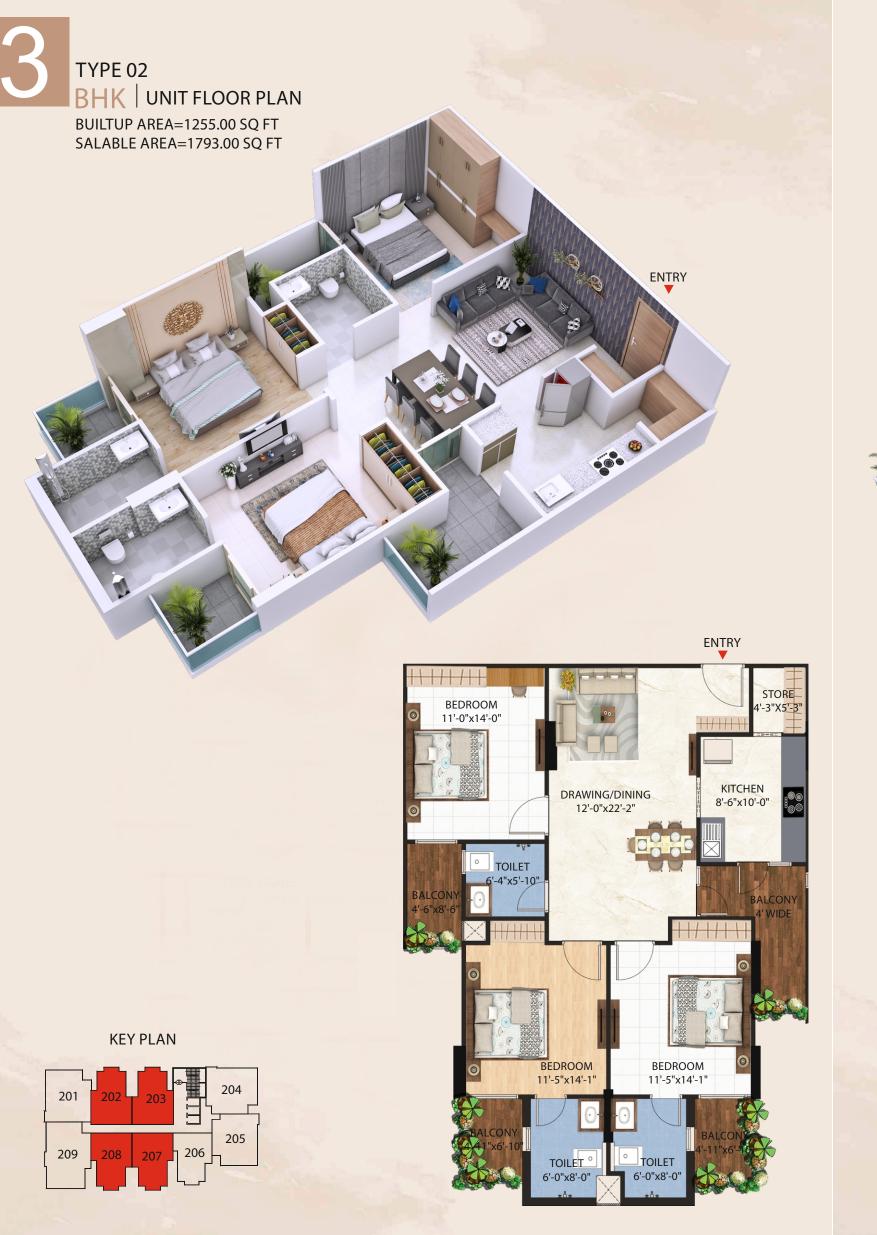

t.
- Reputed c.b.s.e schools Bansal public school and disha delphi public school are near to the project.
- Khade Ganesh ji temple & Ganesh udyan are just near by.
- Approx 1.2 km from ghatotkach circle.
- Approx 1.6 km from mahaveer nagar circle.

BUILDER & DEVELOPERS:



CORPORATE OFFICE:

#### **Sumangalam Groups**

Add. :- 142-A, Shrinathpuram, Near Bsnl Circle Kota(Raj)-324001 email: info@sumangalambuildmart.com Web:- shubhambrosia.com

ARCHITECT:



Mob.: +91 98281 37800 Web.: www.primeartarchitects.com E-mail:primeartarchitects@gmail.com

For Booking Contact: 9649908036









# TYPICAL FLOOR PLAN









BUILTUP AREA=1430.76 SQ FT SALABLE AREA=2044 SQ FT



BEDROOM 14'-0"X12'-0"

### **KEY PLAN**





TOILET 6'-6"X6'-5" **ENTRY** 

LOBBY 8'-10"X6'-3"

PUJA 3'-4" X4'-6"

DINING







KEY PLAN

BUILTUP AREA=1415.00 SQ FT SALABLE AREA=2021.00 SQ FT













# Project Highlights/Features:-

- Earthquake Resistant Framed Structure
- Functional Design With Pleasant Architecture
- ▲ Designed to ensure maximum light and cross ventilation
- ▲ Offering apartments in 3 & 4 bedroom configurations.
- ▲ High speed Elevators
- ▲ Power Backup( Silent Dg Set) For Common Areas .
- ▲ C.C T.V Security System in common areas
- ▲ Security by professional agencies round the clock
- ▲ Efficent Fire Fighting system
- Rain Water Harvesting System
- ▲ Well Planned car Parking Spaces
- ▲ World class construction chemicals/Admixtures
- ▶ Premium quality Electic switches & accesories
- Premium quality bathroom fittings

## Amenities:-

- → High tech & well equipped Clubhouse
- Conditione