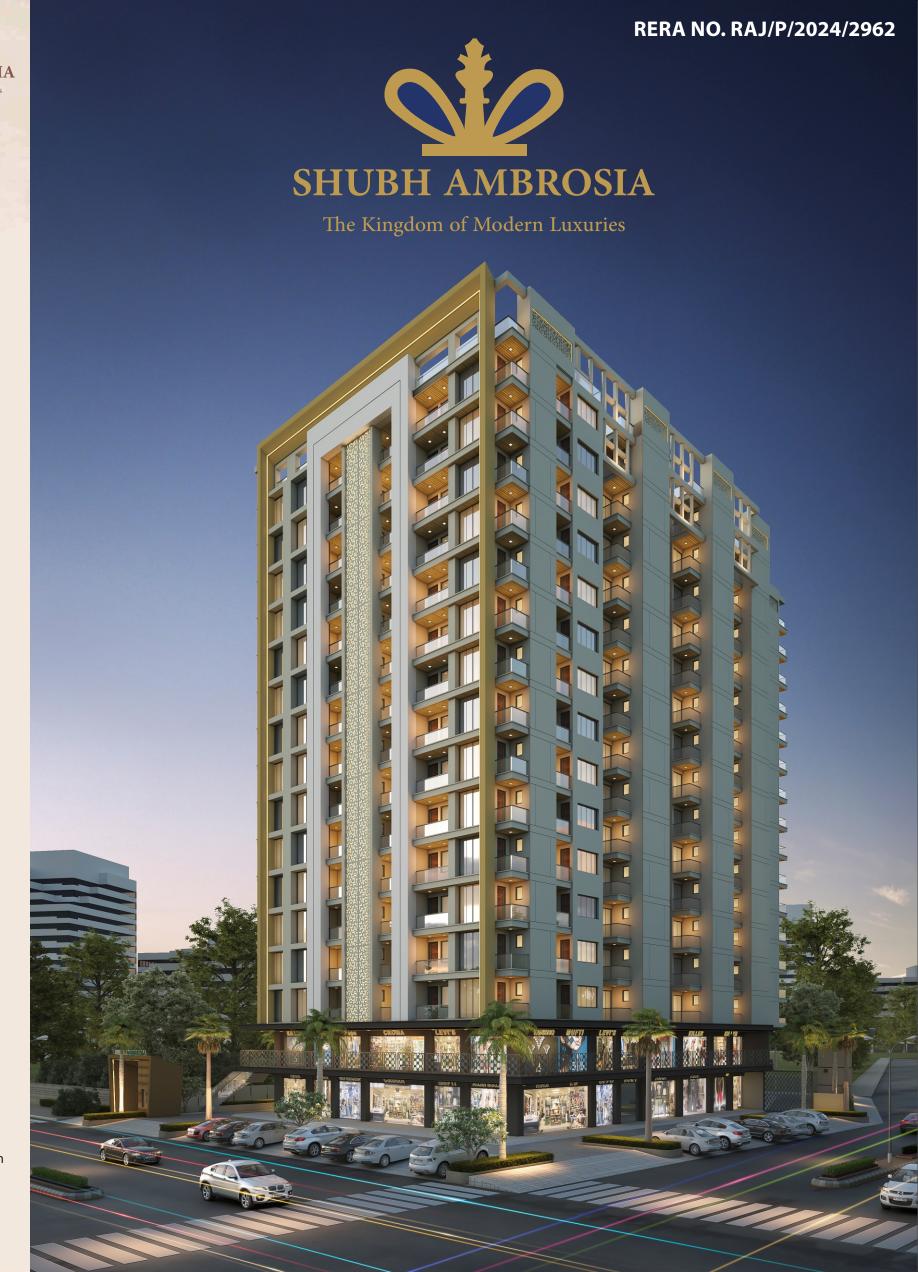

age:-

- **▲** Situated at Arogya nagar just near to New medical College & Hospital kota.
- Corner plot with two side wide roads.
- A Rajasthan technical University, kota university, V.M.O.U. proximity to the project.
- Reputed c.b.s.e schools Bansal public school and disha delphi public school are near to the project.
- Khade Ganesh ji temple & Ganesh udyan are just near by.
- Approx 1.2 km from ghatotkach circle.
- Approx 1.6 km from mahaveer nagar circle.

BUILDER & DEVELOPERS:



CORPORATE OFFICE:

#### **Sumangalam Groups**

Add. :- 142-A, Shrinathpuram, Near Bsnl Circle Kota(Raj)-324001 email: info@sumangalambuildmart.com Web:- shubhambrosia.com

ARCHITECT:



Mob.: +91 98281 37800 Web.: www.primeartarchitects.com E-mail:primeartarchitects@gmail.com

For Booking Contact: 9649908036









# TYPICAL FLOOR PLAN









BUILTUP AREA=1430.76 SQ FT SALABLE AREA=2044 SQ FT



BEDROOM 14'-0"X12'-0"

### **KEY PLAN**





TOILET 6'-6"X6'-5" **ENTRY** 

LOBBY 8'-10"X6'-3"

PUJA 3'-4" X4'-6"

DINING







KEY PLAN

BUILTUP AREA=1415.00 SQ FT SALABLE AREA=2021.00 SQ FT













# Project Highlights/Features:-

- Earthquake Resistant Framed Structure
- Functional Design With Pleasant Architecture
- ▲ Designed to ensure maximum light and cross ventilation
- ▲ Offering apartments in 3 & 4 bedroom configurations.
- ▲ High speed Elevators
- ▲ Power Backup( Silent Dg Set) For Common Areas .
- ▲ C.C T.V Security System in common areas
- ▲ Security by professional agencies round the clock
- ▲ Efficent Fire Fighting system
- Rain Water Harvesting System
- ▲ Well Planned car Parki