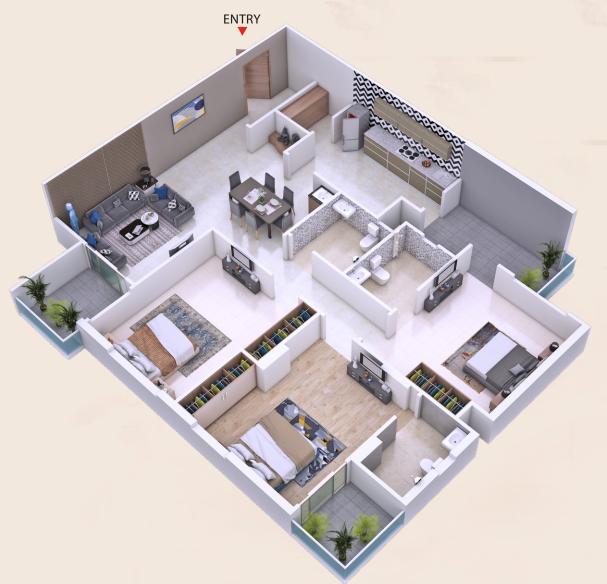

### **KEY PLAN**

TOILET 6'-6"X6'-5" **ENTRY** 

LOBBY 8'-10"X6'-3"

PUJA 3'-4" X4'-6"

DINING

KEY PLAN

BUILTUP AREA=1415.00 SQ FT SALABLE AREA=2021.00 SQ FT